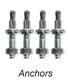

2 models:

- Delivered with 2 H of connection to assemble the elements together (code PVCONN)
- For permanent use 4 holes allow the material to be fixed in the ground with anchors
- (code PAFIX4 concrete anchors)