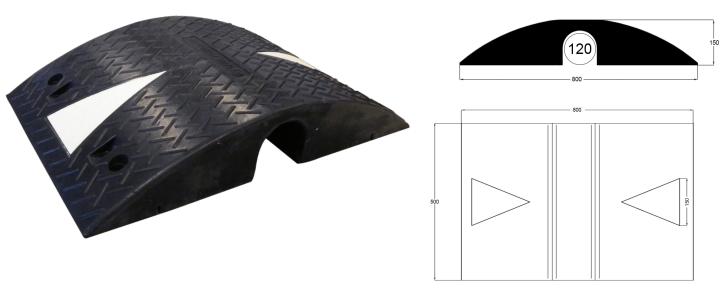

## 85 85 Vehicle bridge 120-1

Vehicle bridge 85-2

Width

Height

|  |        |        |          | et photos non |
|--|--------|--------|----------|---------------|
|  | Length | Weight | Code     | nent          |
|  | 500 mm | 20 kg  | PV085B50 | Document      |
|  |        | 40 kg  | PV120A50 |               |
|  |        |        |          |               |

## PV 85-2 85 mm 600 mm 110 mm 2 PV 120-1 120 mm 800 mm 150 mm

Number of channels

Max. cable Ø

Model