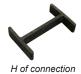

2 models:

- Delivered with 2 H of connection to assemble the elements together (code PVCONN)
- For permanent use 4 holes allow the material to be fixed in the ground with anchors
- (code PAFIX4 concrete anchors)