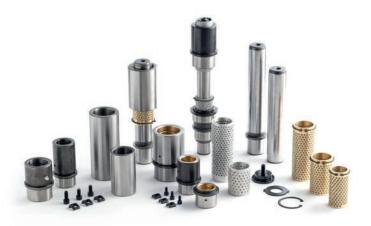

## **Guide pillars**

## Guide pillars play a crucial role in press tools by ensuring precise positioning and form the basis for guiding moving components.

They contribute to maintaining stability, precision, and durability of the entire tool. Various types of guide pillars are available to meet specific application requirements.

## **Guide bushes**

#### In press tooling, guide bushes play a crucial role in ensuring precise and stable positioning of movable components.

Paired with a guide pillar and possibly a ball cage, they are used to guide the linear movements of elements within the tool, minimizing friction, vibrations, and excessive wear.

Various types of guide bushes are available, each with its own characteristics and advantages depending on the guiding system and the application.

To choose the right guide bush you need to take into account several parameters such as : loads, movement speed, precision, and other application-specific parameters. Each type of bush has its own advantages and limitations.

## **Ball cages**

## Ball cages enable press tools to operate at higher speeds and are crucial for specific applications.

Paired with a guide pillar and a guide bush, the ball cage allows low friction.

We have various types of ball cages available to suit different needs and applications.