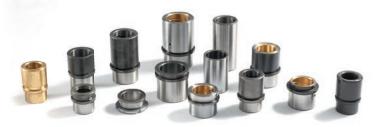

## **Guide bushes**

#### In press tooling, guide bushes play a crucial role in ensuring precise and stable positioning of movable components.

Paired with a guide pillar and possibly a ball cage, they are used to guide the linear movements of elements within the tool, minimizing friction, vibrations, and excessive wear.

Various types of guide bushes are available, each with its own characteristics and advantages depending on the guiding system and the application.

To choose the right guide bush you need to take into account several parameters such as : loads, movement speed, precision, and other application-specific parameters. Each type of bush has its own advantages and limitations.