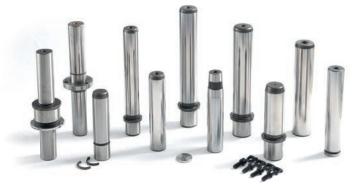

## **Guide pillars**

## Guide pillars play a crucial role in press tools by ensuring precise positioning and form the basis for guiding moving components.

They contribute to maintaining stability, precision, and durability of the entire tool. Various types of guide pillars are available to meet specific application requirements.