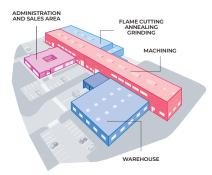

## Production site and logistics center

Our production site and logistics center are located in the Florival industrial zone, in Issenheim, Alsace (France). They are served by two major roads and located less than 20 minutes from the German and Swiss borders.

#### On this site, we carry out:

- **all your orders** for machining plates, die sets, and punches & dies,
- worldwide shipments from our logistics center where we stock our entire range of standard components and accessories from the MDL and Porter-Besson brands.