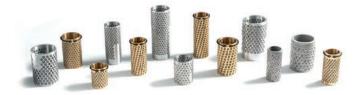

## **Ball cages**

## Ball cages enable press tools to operate at higher speeds and are crucial for specific applications.

Paired with a guide pillar and a guide bush, the ball cage allows low friction.

We have various types of ball cages available to suit different needs and applications.