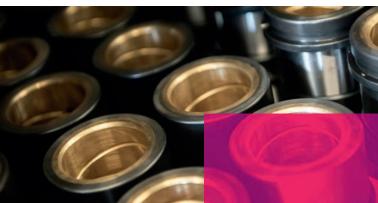

## **Guide bushes**

#### In press tooling, guide bushes play a crucial role in ensuring precise and stable positioning of movable components.

Paired with a guide pillar and possibly a ball cage, they are used to guide the linear movements of elements within the tool, minimizing friction, vibrations, and excessive wear.

Various types of guide bushes are available, each with its own characteristics and advantages depending on the guiding system and the application.

To choose the right guide bush you need to take into account several parameters such as : loads, movement speed, precision, and other application-specific parameters. Each type of bush has its own advantages and limitations.