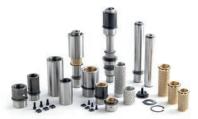

## **Guide pillars**

## Guide pillars play a crucial role in press tools by ensuring precise positioning and form the basis for guiding moving components.

They contribute to maintaining stability, precision, and durability of the entire tool. Various types of guide pillars are available to meet specific application requirements.