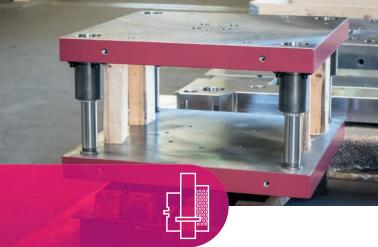

# Guiding elements

# Guiding elements are essential for cutting or stamping presses and tools.

They ensure the tool remains in position, enhance durability, increase precision, and ensure the alignment of punches and dies.

Our three ranges of guiding elements, following ISO, DIN, and AFNOR/CNOMO standards, cover all applications and guidance needs. Explore our in-stock standard elements.