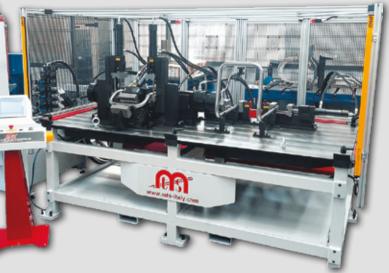

#### All-in Work benches

Our customised work benches combine different multiple hydraulic and /or electric units in order to perform all the punching, notching, flattening, cutting, bending processes simultaneously in one fast and safe operation.

All-In is characterized by an original solution where the frame connects different work plates equipped with customized hydraulic units for the production of one or more parts.

The work bench is equipped with a hydraulic power pack and the electrical panel.

It could be equipped with automatic or semi-automatic loading/unloading system.

Solutions for TUBE PUNCHING, SWAGING, NOTCHING, FLATTENING