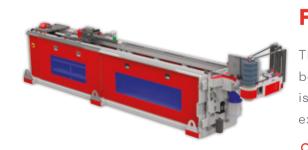

#### All-in Work benches

Our customised work benches combine different multiple hydraulic and /or electric units in order to perform all the punching, notching, flattening, cutting, bending processes simultaneously in one fast and safe operation.

All-In is characterized by an original solution where the frame connects different work plates equipped with customized hydraulic units for the production of one or more parts.

The work bench is equipped with a hydraulic power pack and the electrical panel.

It could be equipped with automatic or semi-automatic loading/unloading system.

Solutions for TUBE PUNCHING, SWAGING, NOTCHING, FLATTENING