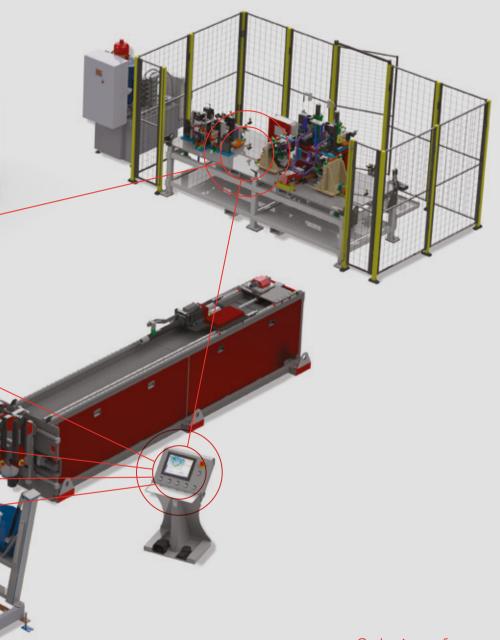

For all application fields

Solutions for LASER CUTTING, INCLUDING HOLES, SLOTS AND NOTCHES, AND LASER MARKING

13

Stargroup can design and manufacture robotic cells for tube bending and tube processing with automatic loading and unloading systems using bundle loaders or feeders. Looking to the future in transforming all fabrication enterprises to Smart Factories.

INDUSTRY 4.0

Solutions for AUTOMATION, EFFICIENCY, SAFETY AND PRODUCT QUALITY