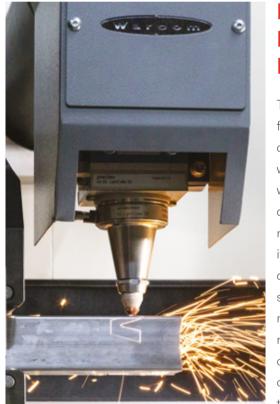

#### LASER CUTTING SYSTEMS **FOR TUBES ITALO 200 AND ITALO 300**

The tube laser cutting machine, engineered by Warcom for Stargroup, has been thought to join the precision and quality of fiber laser with the versaitly of a compact system with a competitive price. It is suitable for those companies which need to cut small and different batches as easier as possible. Starting from a very simple configuration with manual loading and unloading and 1 kW fiber laser source, it is possible to have the full optional configuration with automatic loading from bundle and automatic unloading system, 3 kW laser source. It is possible to cut holes, slots, notches on round, square, rectangular sections up to max. 200 mm (Italo 200) and max. 300 mm (Italo 300) outer diameter. The Libellula Tube CAD-CAM software completes the offer, an user-firendly software which is able to import the main 3D parts and assemblies.