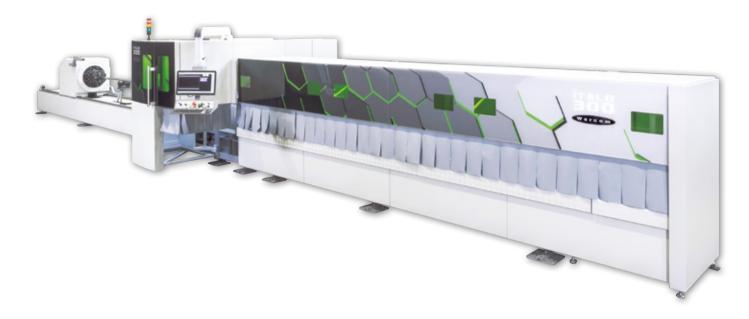

#### LASER CUTTING SYSTEMS **FOR TUBES ITALO 200 AND ITALO 300**

The tube laser cutting machine, engineered by Warcom for Stargroup, has been thought to join the precision and quality of fiber laser with the versaitly of a compact system with a competitive price. It is suitable for those companies which need to cut small and different batches as easier as possible. Starting from a very simple configuration with manual loading and unloading and 1 kW fiber laser source, it is possible to have the full optional configuration with automatic loading from bundle and automatic unloading system, 3 kW laser source. It is possible to cut holes, slots, notches on round, square, rectangular sections up to max. 200 mm (Italo 200) and max. 300 mm (Italo 300) outer diameter. The Libellula Tube CAD-CAM software completes the offer, an user-firendly software which is able to import the main 3D parts and assemblies.