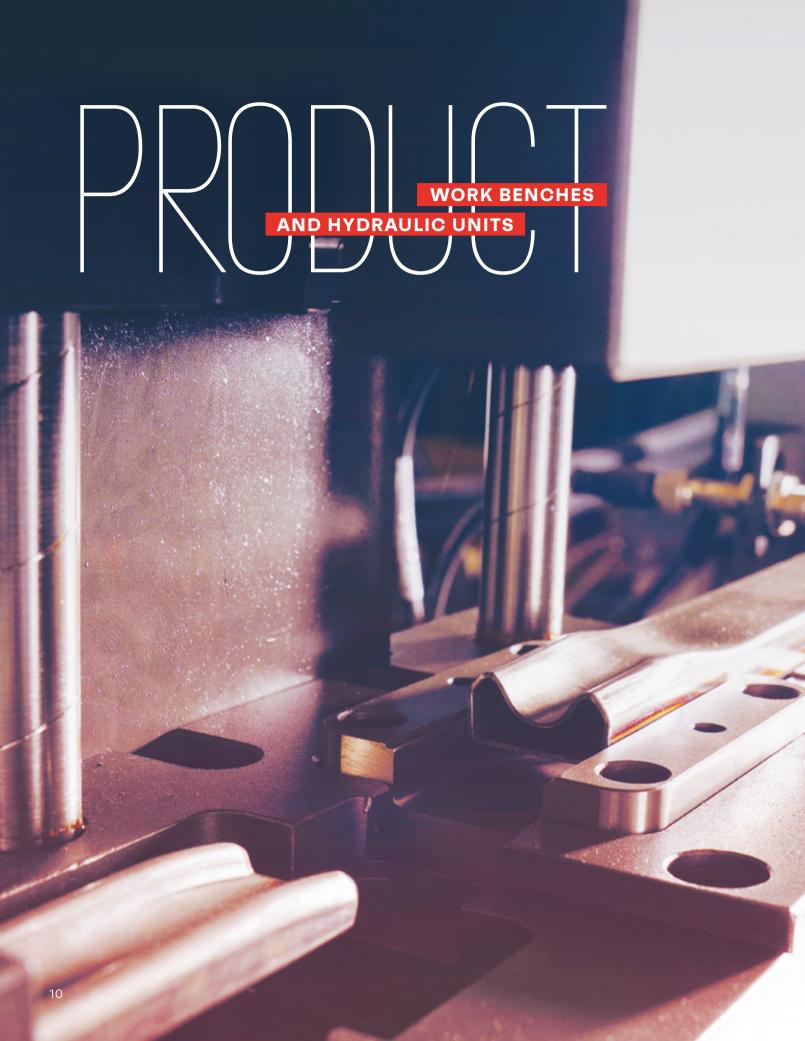

TUBE BENDING MACHINES

WORK BENCHES

The solution takes shape from harmony.

#### All-in Work benches

Our customised work benches combine different multiple hydraulic and /or electric units in order to perform all the punching, notching, flattening, cutting, bending processes simultaneously in one fast and safe operation.

All-In is characterized by an original solution where the frame connects different work plates equipped with customized hydraulic units for the production of one or more parts.

The work bench is equipped with a hydraulic power pack and the electrical panel.

It could be equipped with automatic or semi-automatic loading/unloading system.

Solutions for TUBE PUNCHING, SWAGING, NOTCHING, FLATTENING