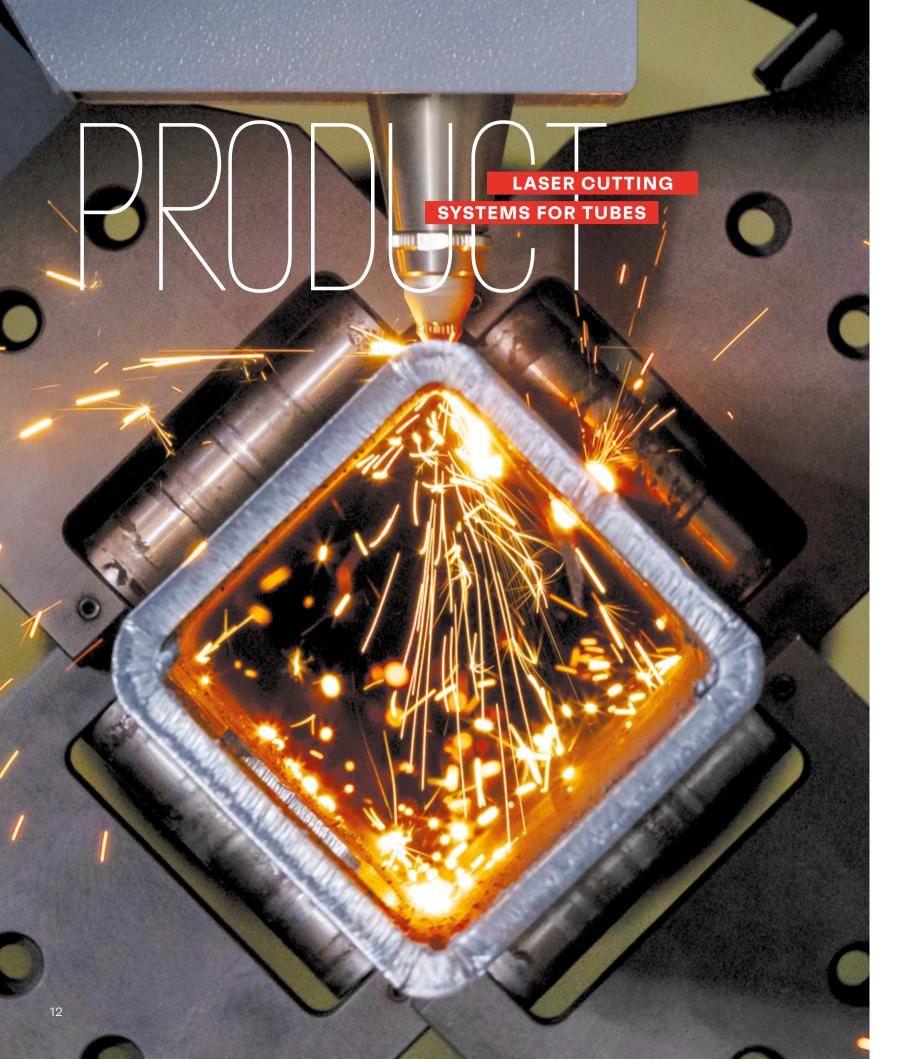

#### LASER CUTTING SYSTEMS **FOR TUBES ITALO 200 AND ITALO 300**

The tube laser cutting machine, engineered by Warcom for Stargroup, has been thought to join the precision and quality of fiber laser with the versaitly of a compact system with a competitive price. It is suitable for those companies which need to cut small and different batches as easier as possible. Starting from a very simple configuration with manual loading and unloading and 1 kW fiber laser source, it is possible to have the full optional configuration with automatic loading from bundle and automatic unloading system, 3 kW laser source. It is possible to cut holes, slots, notches on round, square, rectangular sections up to max. 200 mm (Italo 200) and max. 300 mm (Italo 300) outer diameter. The Libellula Tube CAD-CAM software completes the offer, an user-firendly software which is able to import the main 3D parts and assemblies.