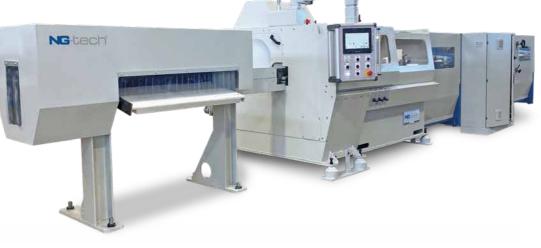

# **CNC MACHINE TOOLS**

# HORIZONTAL MACHINING CENTRE for machining at the ends Independent and simultaneous machining of the two ends Milling - Centering - Drilling - Tapping - Chamfer - Collar

> Piece blocked and tool in motion

> Range of machines with working range  $\emptyset$  = 15 ÷ 1800 mm - L = 100 ÷ 13000 mm

> Material: carbon steel, aluminum, stainless steel, alloys