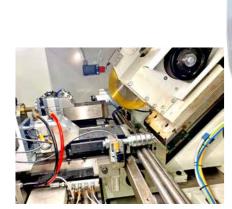

# HORIZONTAL MACHINING CENTRE for machining at the ends Independent and simultaneous machining of the two ends Milling - Centering - Drilling - Tapping - Chamfer - Collar

> Piece blocked and tool in motion

> Range of machines with working range  $\emptyset$  = 15 ÷ 1800 mm - L = 100 ÷ 13000 mm

> Material: carbon steel, aluminum, stainless steel, alloys