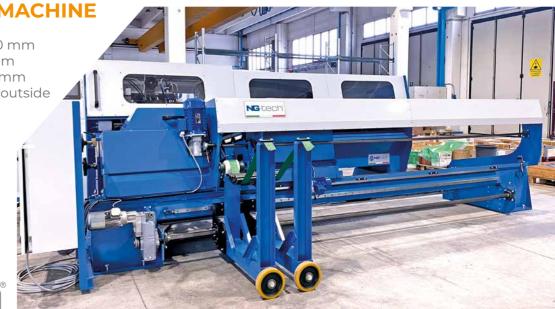

### **TUBE DEBURRING MACHINE**

**Round:** Ø 12 mm ÷ Ø 80 mm **Square:** □ 12 x 12 mm ÷ 80 x 80 mm Deburring lenght: min 200 mm

max 3000 mm **Deburring type:** inside and outside

Brush diameter: Ø 300 mm