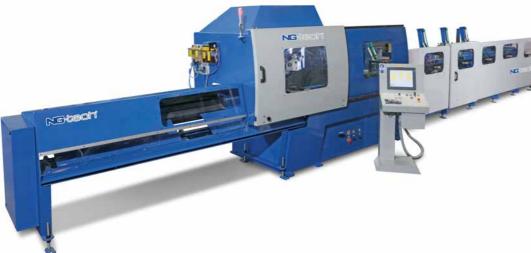

## TUBE CUTTING MACHINES

#### **X120CNC V1**

Round: max Ø 102 mm Square: max □ 100 x 100 mm Rectangular: max 120 x 100 mm max Ø 40 mm

Cut: ± 60°

#### CICLOMAX1500

max Ø 100 mm Round: max □ 80 x 80 mm Square: Rectangular: max 100 x 70 mm Solid: max Ø 60 mm Cut: Straight

#### MEC3000 V1

Round: max Ø 100 mm max 🗆 80 mm Square: Rectangular: max 120 x 80 mm Solid: max Ø 30 mm