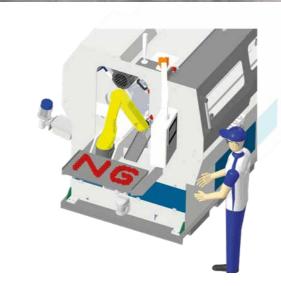

# HORIZONTAL MACHINING CENTRE for machining at the ends Independent and simultaneous machining of the two ends Milling - Centering - Drilling - Tapping - Chamfer - Collar

> Piece blocked and tool in motion