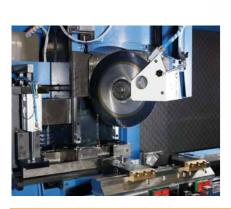

#### **X120CNC V1**

Round: max Ø 102 mm Square: max □ 100 x 100 mm Rectangular: max 120 x 100 mm max Ø 40 mm

Cut: ± 60°

#### CICLOMAX1500

max Ø 100 mm Round: max □ 80 x 80 mm Square: Rectangular: max 100 x 70 mm Solid: max Ø 60 mm Cut: Straight

#### MEC3000 V1

Round: max Ø 100 mm max 🗆 80 mm Square: Rectangular: max 120 x 80 mm Solid: max Ø 30 mm