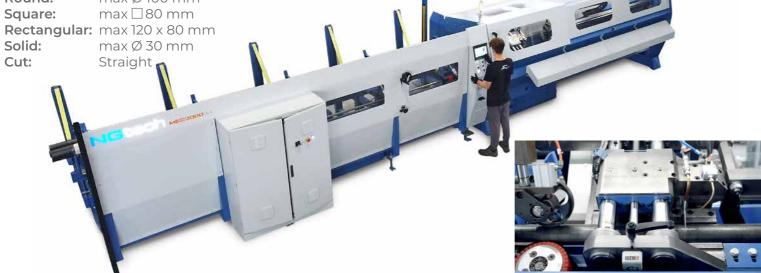

#### MEC3000 V1

Round: max Ø 100 mm max 🗆 80 mm Square: Rectangular: max 120 x 80 mm Solid: max Ø 30 mm