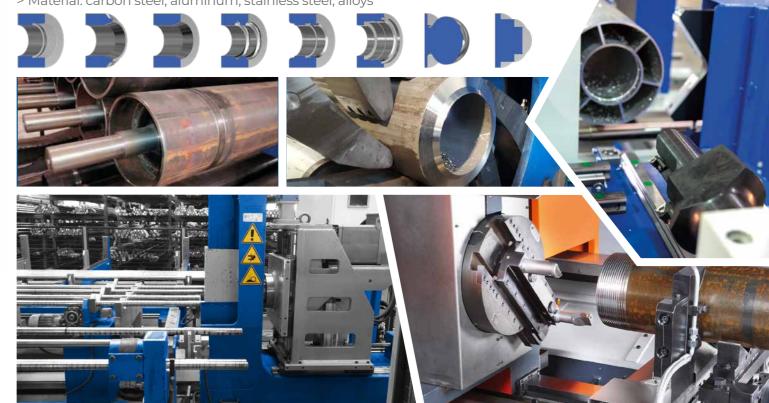

# HORIZONTAL MACHINING CENTRE for machining at the ends Independent and simultaneous machining of the two ends Milling - Centering - Drilling - Tapping - Chamfer - Collar

> Piece blocked and tool in motion

> Range of machines with working range  $\emptyset$  = 15 ÷ 1800 mm - L = 100 ÷ 13000 mm

> Material: carbon steel, aluminum, stainless steel, alloys